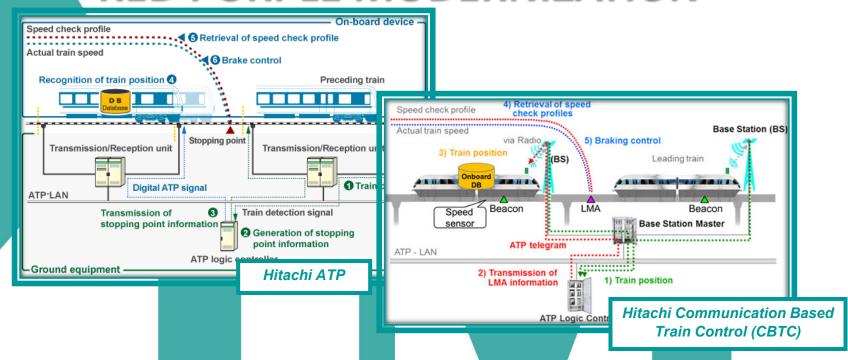

#### RED PURPLE MODERNIZATION

Signals Experience

#### RED PURPLE MODERNIZATION

### Vincent Bobade:

- GIS Engineer with CN during PTC rollout
- Signals Engineer for CTA RPM Design-Build